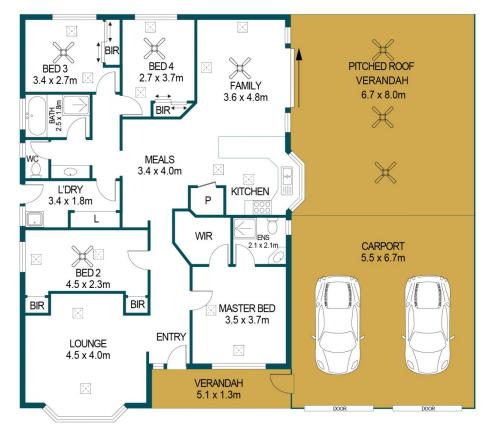

## APPROXIMATE DIMENSIONS

| FROMINATE DINIENSION |  |
|----------------------|--|
| 138.5m <sup>2</sup>  |  |
| 60.2m <sup>2</sup>   |  |
| 36.8m <sup>2</sup>   |  |
| 11.1m <sup>2</sup>   |  |
| 9.9m <sup>2</sup>    |  |
| 54.0m <sup>2</sup>   |  |
| 310.5m <sup>2</sup>  |  |
|                      |  |

## 4 SYDNEY COURT, CRAIGMORE

## DISCLAIMER

PLANS SHOWN ARE FOR MARKETING PURPOSES ONLY, ALL DIMENSIONS ARE APPROXIMATE AND NOT TO SCALE. THEY ARE SUBJECT TO ERRORS AND INACCURACIES AND NO LIABILITY WILL BE ACCEPTED. INTERESTED PARTIES SHOULD MAKE THEIR OWN ENQUIRIES.