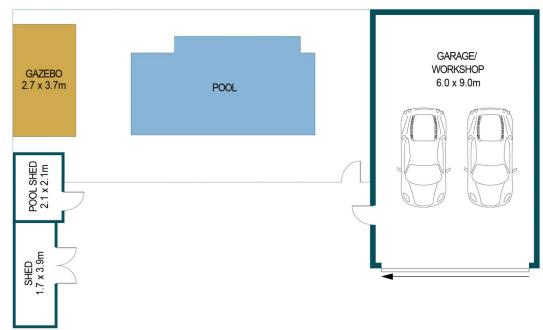

## APPROXIMATE DIMENSIONS

| FROMINATE DINIENSION |  |
|----------------------|--|
| 138.5m <sup>2</sup>  |  |
| 60.2m <sup>2</sup>   |  |
| 36.8m <sup>2</sup>   |  |
| 11.1m <sup>2</sup>   |  |
| 9.9m <sup>2</sup>    |  |
| 54.0m <sup>2</sup>   |  |
| 310.5m <sup>2</sup>  |  |
|                      |  |

## 4 SYDNEY COURT, CRAIGMORE

## DISCLAIMER

PLANS SHOWN ARE FOR MARKETING PURPOSES ONLY, ALL DIMENSIONS ARE APPROXIMATE AND NOT TO SCALE. THEY ARE SUBJECT TO ERRORS AND INACCURACIES AND NO LIABILITY WILL BE ACCEPTED. INTERESTED PARTIES SHOULD MAKE THEIR OWN ENQUIRIES.