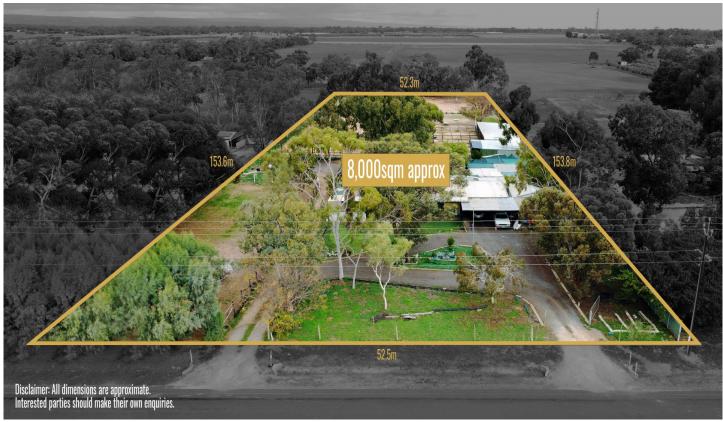

### 212 Dawkins Road LEWISTON SA

To submit an offer, please copy and paste this link into your browser: https://airtable.com/shrBb12PXtTjyZAXm

Mike Lao and Edge Realty are proud to present to the market this rural home offering an abundance of space, peace and privacy. If it's time to make a tree change then this is the property for you. Enjoy an incredible 8,000sqm of land in a location that places you just minutes from shopping and services.

# 3 🕮 1 📛 8 🖨

Price : \$ 420,000 Building Size : 90 sqm

Land Size : 8000 sqm View : https://ww

: https://www.edgerealty.com.au/sale/sa/mid-north/lewiston/residential/house/649

2896

Mike Lao 0410390250

**Tyson Bennett 0437161997** 