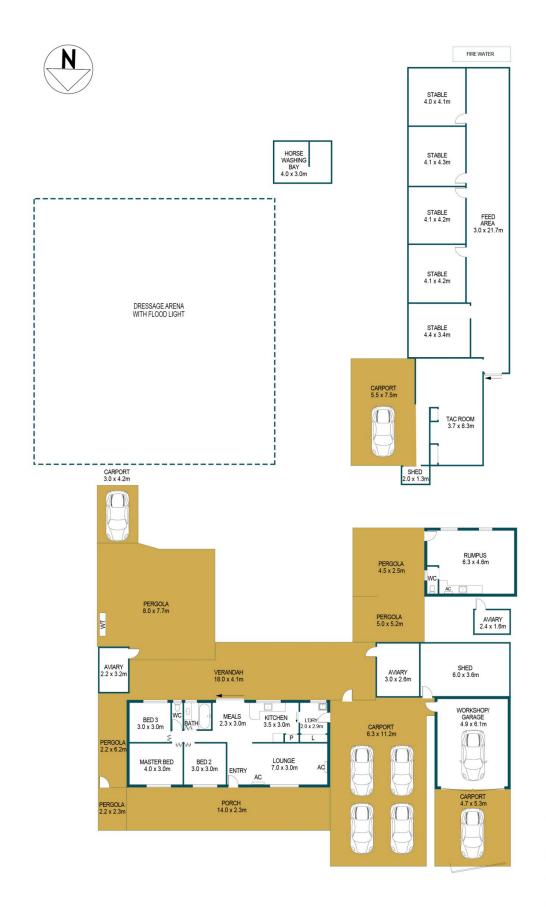

#### APPROXIMATE DIMENSIONS LIVING: 90.3m<sup>2</sup> GARAGE 29.9m<sup>2</sup> FEED AREA: CARPORT: 158.8m<sup>2</sup> 149.3m<sup>2</sup> 32.2m<sup>2</sup> PORCH: SHED: 24.2m<sup>2</sup> TAC ROOM: $30.7m^2$ AVIARY: HORSE WASHING: 18.7m<sup>2</sup> 12.0m<sup>2</sup> 29.0m<sup>2</sup> 73.8m<sup>2</sup> RUMPUS: VERANDAH: PERGOLA: 101.2m<sup>2</sup> TOTAL: 750.1m<sup>2</sup>

# 212 DAWKINS ROAD, LEWISTON

## DISCLAIMER

PLANS SHOWN ARE FOR MARKETING PURPOSES ONLY, ALL DIMENSIONS ARE APPROXIMATE AND NOT TO SCALE. THEY ARE SUBJECT TO ERRORS AND INACCURACIES AND NO LIABILITY WILL BE ACCEPTED. INTERESTED PARTIES SHOULD MAKE THEIR OWN ENQUIRIES.