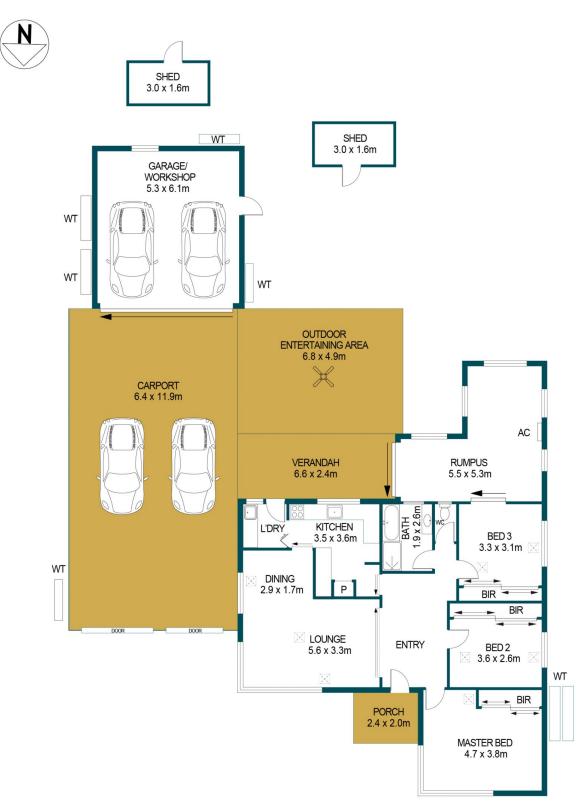

## APPROXIMATE DIMENSIONS

LIVING: 125.6m²
CARPORT: 76.2m²
GARAGE: 32.3m²
ENTERTAINING: 33.3m²
SHED: 9.6m²
VERANDAH: 15.8m²
PORCH: 4.8m²
TOTAL: 297.6m²

## 2 SUMMIT STREET, SURREY DOWNS