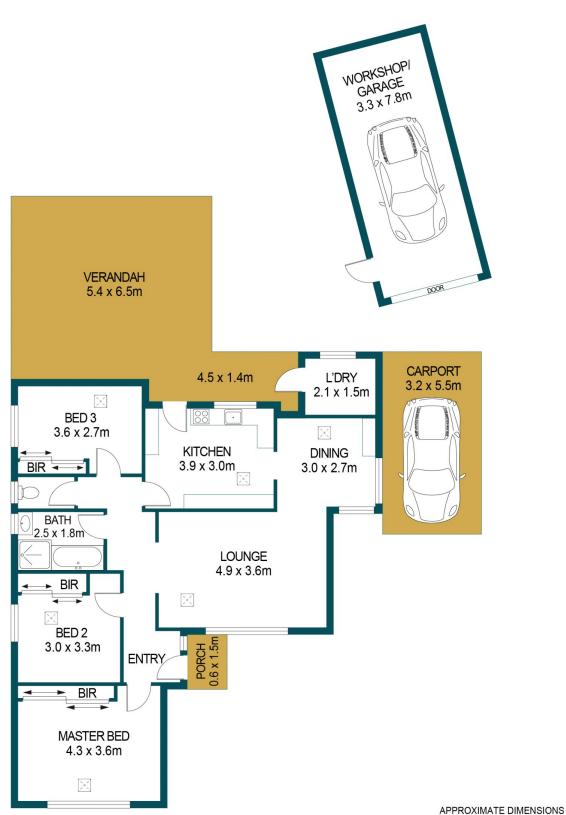

View

Stephen Legierski 0438888114

LIVING: 95.5m<sup>2</sup> PORCH: 0.9m<sup>2</sup> CARPORT: 17.6m<sup>2</sup> VERANDAH: 37.1m<sup>2</sup> GARAGE: 25.7m<sup>2</sup> TOTAL: 176.8m<sup>2</sup>

## 24 BRONWYN CRESCENT, SALISBURY NORTH

## DISCLAIMER

PLANS SHOWN ARE FOR MARKETING PURPOSES ONLY, ALL DIMENSIONS ARE APPROXIMATE AND NOT TO SCALE. THEY ARE SUBJECT TO ERRORS AND INACCURACIES AND NO LIABILITY WILL BE ACCEPTED. INTERESTED PARTIES SHOULD MAKE THEIR OWN ENQUIRIES.