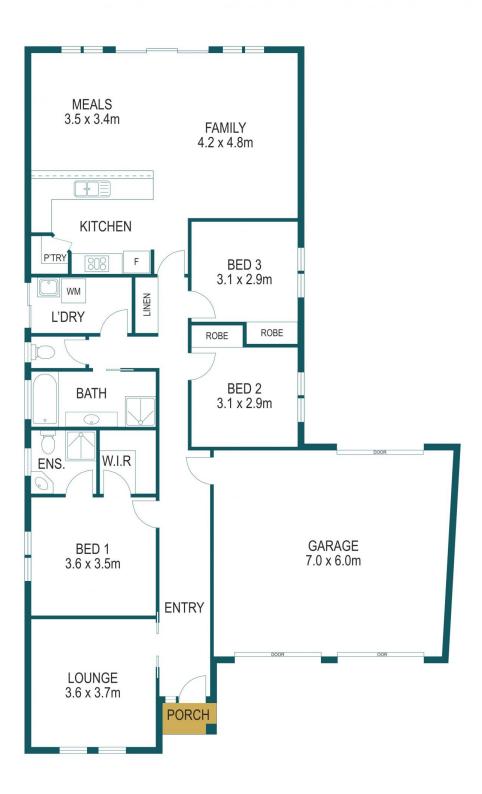

## 7A RESTHAVEN ROAD, PARAFIELD GARDEN

PROPOSED RESIDENCE LIVING: 175 sqm PORCH: 1.4 sqm TOTAL: 176.4 sqm

#### DISCLAIMER

PLANS SHOWN ARE FOR MARKETING PURPOSES ONLY, ALL DIMENSIONS ARE APPROXIMATE AND NOT TO SCALE. THEY ARE SUBJECT TO ERRORS AND INACCURACIES AND NO LIABILITY WILL BE ACCEPTED. INTERESTED PARTIES SHOULD MAKE THEIR OWN INQUIRES.