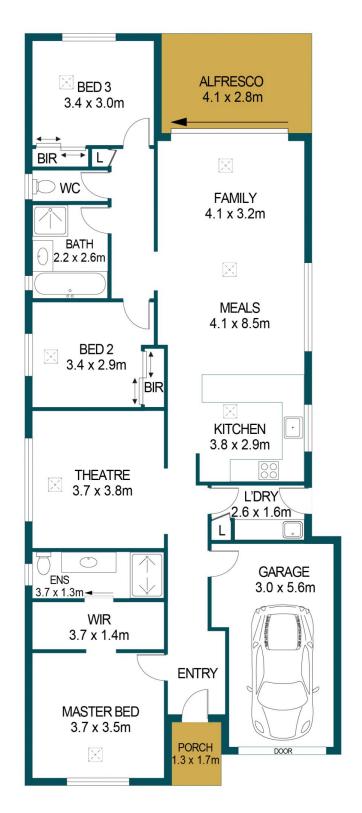

## LIVING: 125.9m<sup>2</sup> GARAGE: 16.8m² 2.2m<sup>2</sup> 11.5m<sup>2</sup> PORCH:

## 7 LOUIS COURT, PARALOWIE

ALFRESCO:

TOTAL:

APPROXIMATE DIMENSIONS

156.4m<sup>2</sup>