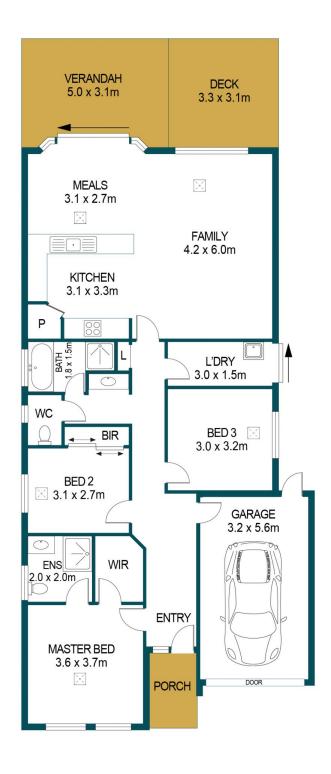

Matt Ashford 0487888178

APPROXIMATE DIMENSIONS

LIVING: 127.3m²
DECK: 10.2m²
VERANDAH: 15.5m²
PORCH: 2.8 m²
SHED: 1.2m²
TOTAL: 157.0m²

## 16 ROXBURGH CRESCENT, BLAKEVIEW

## DISCLAIMER

PLANS SHOWN ARE FOR MARKETING PURPOSES ONLY, ALL DIMENSIONS ARE APPROXIMATE AND NOT TO SCALE. THEY ARE SUBJECT TO ERRORS AND INACCURACIES AND NO LIABILITY WILL BE ACCEPTED. INTERESTED PARTIES SHOULD MAKE THEIR OWN ENQUIRIES.