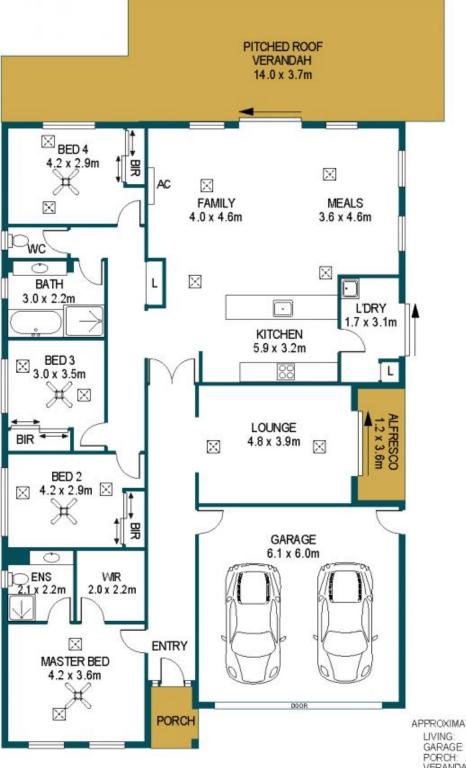

All four bedrooms run down one side of the floorplan with the master set just off the entry and offering a walk-in robe

## DISCLAIMER

PLANS SHOWN ARE FOR MARKETING PURPOSES ONLY, ALL DIMENSIONS ARE APPROXIMATE AND NOT TO SCALE. THEY ARE SUBJECT TO ERRORS AND INACCURACIES AND NO LIABILITY WILL BE ACCEPTED. INTERESTED PARTIES SHOULD MAKE THEIR OWN ENQUIRIES.

APPROXIMATE DIMENSIONS

LIVING: 178.8m<sup>2</sup> GARAGE 36.6m<sup>2</sup> PORCH: 3.0m<sup>2</sup> VERANDAH: 51.8m<sup>2</sup> ALFRESCO: 4.3m<sup>2</sup> SHED: 1.3m<sup>2</sup>

275.8m<sup>2</sup>

TOTAL: