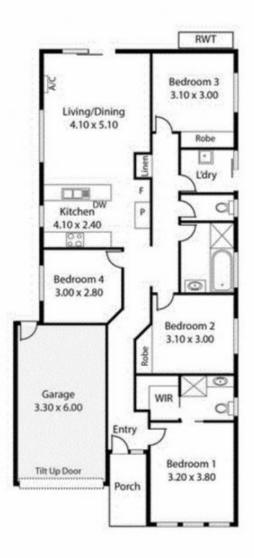

## Step 1

Please view the photos, floorplan, and digital 360 tour (if available) prior to submitting an application.

View

Emma Robinson 0497999951

This Drawing is for illustration purposes only. All measurements are internal and approximate. Details intended to be relied upon should be independently verified.

N

| Living: | 116.92 sqm |
|---------|------------|
| Porch:  | 3.92 sqm   |
| Garage: | 22.32 sqm  |
| Total:  | 143.16 sqm |