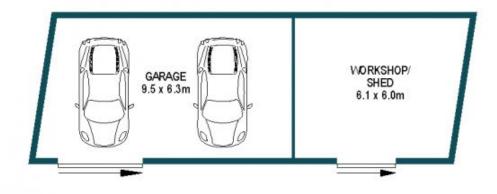

## DISCLAIMER

PLANS SHOWN ARE FOR MARKETING PURPOSES ONLY, ALL DIMENSIONS ARE APPROXIMATE AND NOT TO SCALE. THEY ARE SUBJECT TO ERRORS AND INACCURACIES AND NO LIABILITY WILL BE ACCEPTED. INTERESTED PARTIES SHOULD MAKE THEIR OWN ENQUIRIES.

APPROXIMATE DIMENSIONS 91.5m²

LIVING: CARPORT: SHED/GARAGE: 79.2m² 70.2m² 5.8m² PORCH VERANDAH: 56.3m² TOTAL: 303.0m²