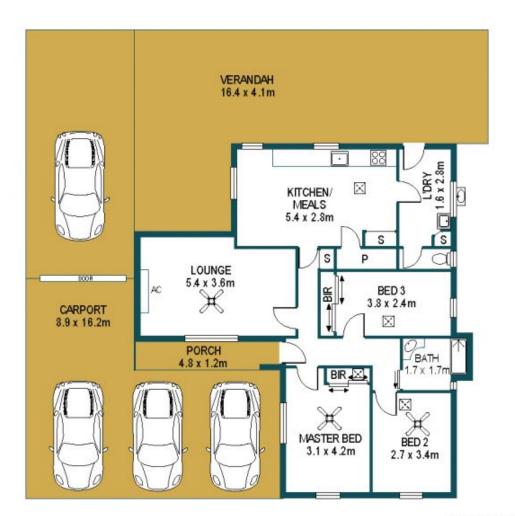

## DISCLAIMER

PLANS SHOWN ARE FOR MARKETING PURPOSES ONLY, ALL DIMENSIONS ARE APPROXIMATE AND NOT TO SCALE. THEY ARE SUBJECT TO ERRORS AND INACCURACIES AND NO LIABILITY WILL BE ACCEPTED. INTERESTED PARTIES SHOULD MAKE THEIR OWN ENQUIRIES.

APPROXIMATE DIMENSIONS 91.5m²

LIVING: CARPORT: SHED/GARAGE: 79.2m² 70.2m² 5.8m² PORCH VERANDAH: 56.3m² TOTAL: 303.0m²