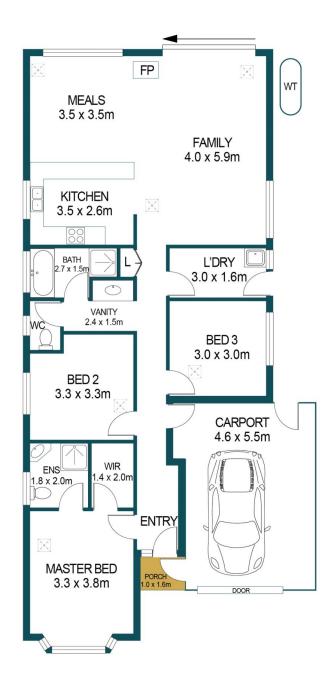

Inside, a spacious open-plan layout is ready for those who love to entertain and there is plenty of room for a growing family or those who simply want to spread out and relax. Tiled floors flow throughout the living spaces while carpets feature in the bedrooms.

## 3 📭 2 🖺 1 🖨

Price : \$ 320,000 Building Size : 135 sqm Land Size : 325 sqm

View: https://www.edgerealty.com.au/sale/sa/n orth-north-east-suburbs/salisbury-north/r

esidential/house/6529323

Mike Lao 0410390250

**Tyson Bennett 0437161997** 

PROPOSED RESIDENCE

LIVING: 102.9m²
CARPORT: 25.3m²
SHED: 6.0m²
PORCH: 1.6m²
TOTAL: 135.8m²