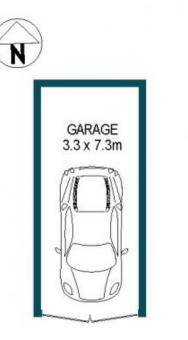

APPROXIMATE DIMENSIONS

LIVING: 87.7m<sup>2</sup> GARAGE 24.1m<sup>2</sup> CARPORT: 16.8m<sup>2</sup> PORCH: 5.7m<sup>2</sup> PERGOLA: 23.8m<sup>2</sup> TOTAL: 158.1m<sup>2</sup>