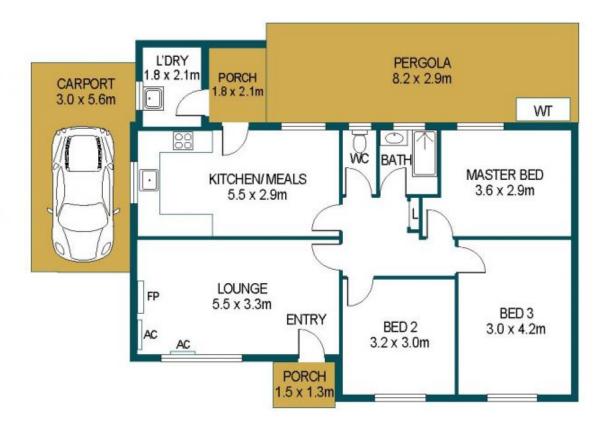

#### DISCLAIMER

PLANS SHOWN ARE FOR MARKETING PURPOSES ONLY, ALL DIMENSIONS ARE APPROXIMATE AND NOT TO SCALE. THEY ARE SUBJECT TO ERRORS AND INACCURACIES AND NO LIABILITY WILL BE ACCEPTED. INTERESTED PARTIES SHOULD MAKE THEIR OWN ENQUIRIES.

APPROXIMATE DIMENSIONS

LIVING: 87.7m<sup>2</sup> GARAGE 24.1m<sup>2</sup> CARPORT: 16.8m<sup>2</sup> PORCH: 5.7m<sup>2</sup> PERGOLA: 23.8m<sup>2</sup> TOTAL: 158.1m<sup>2</sup>