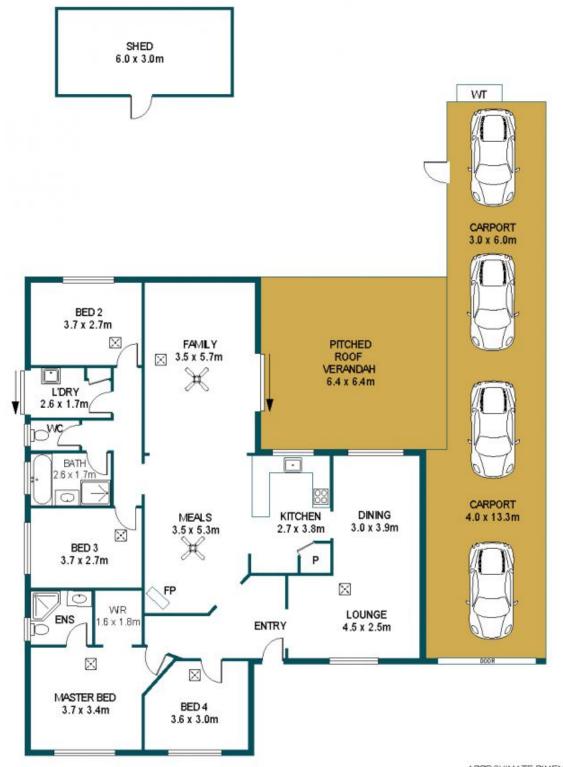

#### DISCLAIMER

PLANS SHOWN ARE FOR MARKETING PURPOSES ONLY, ALL DIMENSIONS ARE APPROXIMATE AND NOT TO SCALE. THEY ARE SUBJECT TO ERRORS AND INACCURACIES AND NO LIABILITY WILL BE ACCEPTED. INTERESTED PARTIES SHOULD MAKE THEIR OWN ENQUIRIES.

APPROXIMATE DIMENSIONS LIVING: 169.8m<sup>2</sup> CARPORT: 71.2m<sup>2</sup> VERANDAH: 41.0m<sup>2</sup>

SHED:

TOTAL:

18.0m<sup>2</sup>

300.0m²