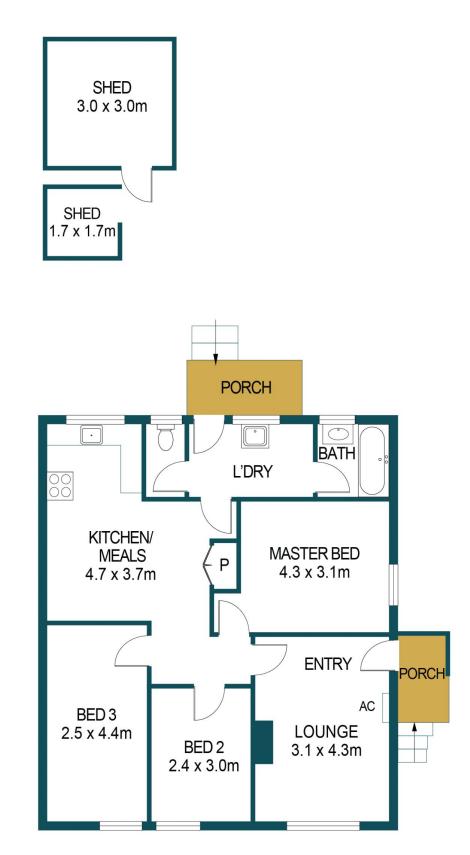

The floorplan offers three bedrooms, one bathroom with a separate toilet and a laundry. There is a neat-and-tidy kitchen that is open to the meals area, plus a separate lounge room located at the front of the layout.

## DISCLAIMER

PLANS SHOWN ARE FOR MARKETING PURPOSES ONLY, ALL DIMENSIONS ARE APPROXIMATE AND NOT TO SCALE. THEY ARE SUBJECT TO ERRORS AND INACCURACIES AND NO LIABILITY WILL BE ACCEPTED. INTERESTED PARTIES SHOULD MAKE THEIR OWN ENQUIRIES.

 PROPOSED RESIDENCE

 LIVING:
 77.4m²

 PORCH:
 5.1m²

 SHED:
 11.9m²

 TOTAL:
 94.4m²