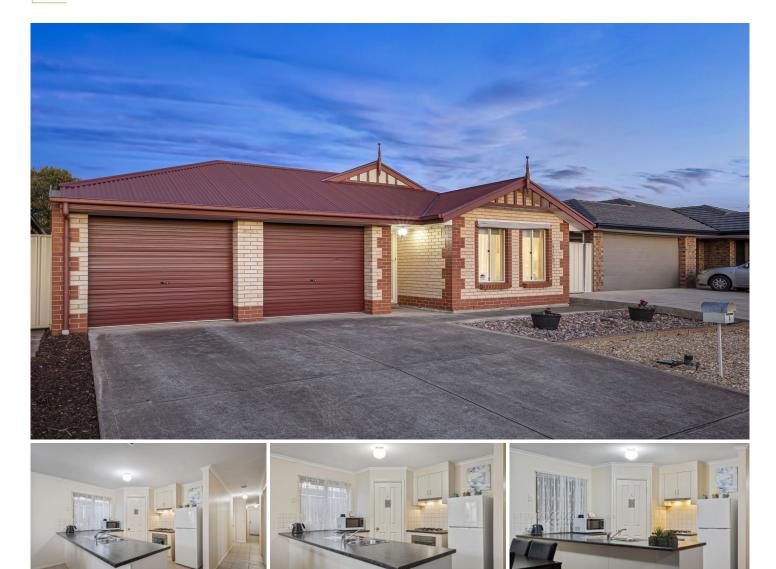

## **4 Overlander Way SMITHFIELD SA**

To submit an offer, please copy and paste this link into your browser: https://airtable.com/shrBb12PXtTjyZAXm

Stephen Legierski and Edge Realty are proud to present to the market this light-filled home perfectly suited to first-time buyers, downsizers and young families looking for low-maintenance living. The layout offers three good-sized bedrooms, two with built-in robes and the main bedroom with a walk-in robe and ensuite access to the two-way bathroom.

In the kitchen, gas cooking, a dishwasher and a walk-in pantry await while those who love to entertain will appreciate the breakfast bar where guests can relax as you cook up a storm. The kitchen overlooks the living and dining space where you can indulge in quality downtime with the whole family or simply relax as the kids play.

## 3 🛤 1 🚔 2 🚘

| Price     | :\$29 |
|-----------|-------|
| Land Size | : 360 |

View

: \$ 297,000 : 360 sqm

: https://www.edgerealty.com.au/sale/sa/nort h-north-east-suburbs/smithfield/residential/h ouse/6535895