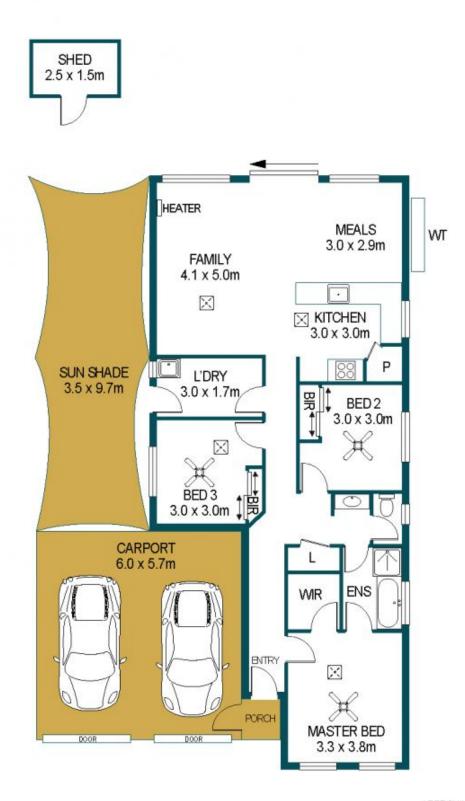

## DISCLAIMER

PLANS SHOWN ARE FOR MARKETING PURPOSES ONLY, ALL DIMENSIONS ARE APPROXIMATE AND NOT TO SCALE. THEY ARE SUBJECT TO ERRORS AND INACCURACIES AND NO LIABILITY WILL BE ACCEPTED. INTERESTED PARTIES SHOULD MAKE THEIR OWN ENQUIRIES.

inhouseimaging.com.au

APPROXIMATE DIMENSIONS

 LIVING:
 92.5m²

 CARPORT:
 34.2m²

 SHED:
 3.8m²

 PORCH:
 1.4m²

 SUN SHADE:
 34.0m²

 TOTAL:
 165.9m²