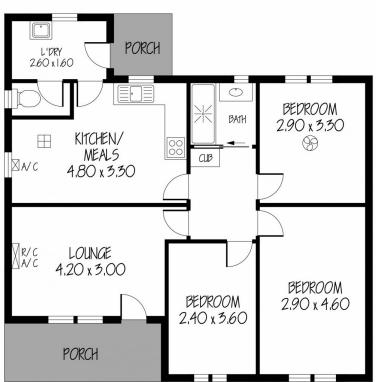

Kymba Zanker 0487888821

| AREAS (approx,) | m²     |
|-----------------|--------|
| LIVING          | 75.14  |
| SHED            | 27.00  |
| PORCHES         | 9.60   |
| TOTAL           | 111.74 |

35 Old Sarum Road, Elizabeth North