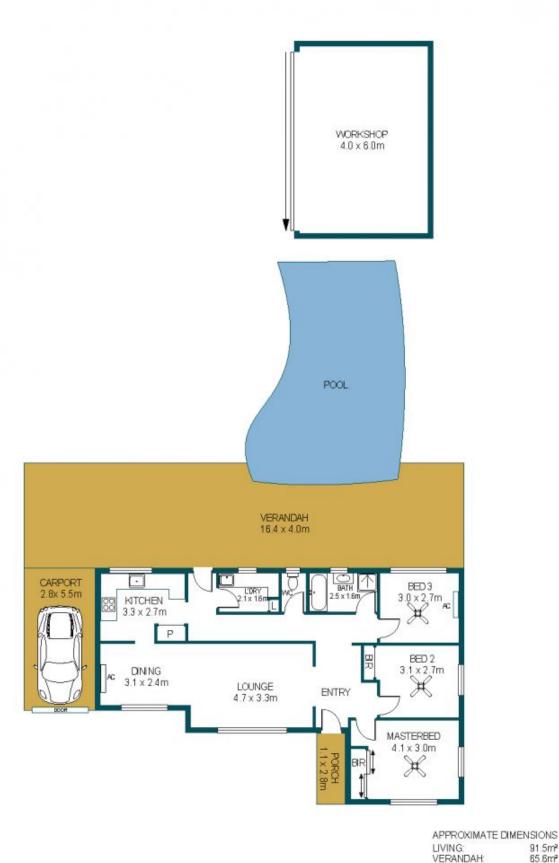

## 10 ROBERT ROAD, HILLBANK

## PORCH: CARPORT: WORKSHOP: TOTAL:

DISCLAIMER

PLANS SHOWN ARE FOR MARKETING PURPOSES ONLY, ALL DIMENSIONS ARE APPROXIMATE AND NOT TO SCALE. THEY ARE SUBJECT TO ERRORS AND INACCURACIES AND NO LIABILITY WILL BE ACCEPTED. INTERESTED PARTIES SHOULD MAKE THEIR OWN ENQUIRIES.

91.5m² 65.6m²

3.1m² 15.4m² 24.0m²

199.6m²