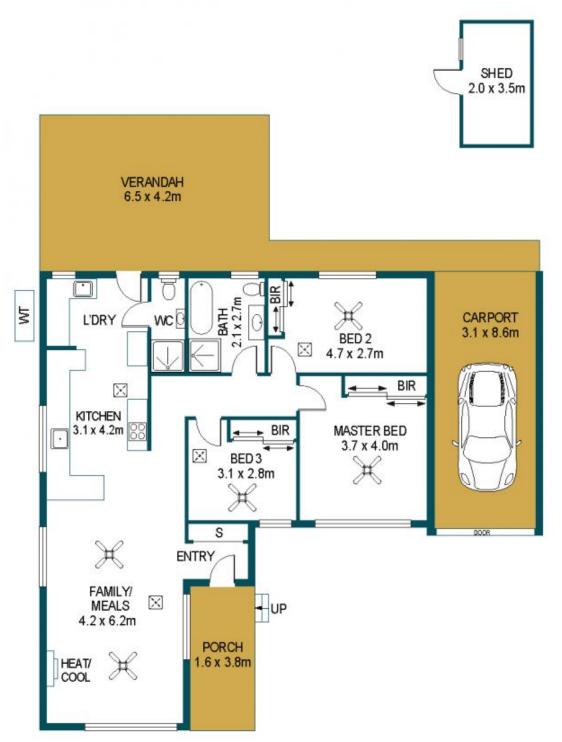

## DISCLAIMER

PLANS SHOWN ARE FOR MARKETING PURPOSES ONLY, ALL DIMENSIONS ARE APPROXIMATE AND NOT TO SCALE. THEY ARE SUBJECT TO ERRORS AND INACCURACIES AND NO LIABILITY WILL BE ACCEPTED. INTERESTED PARTIES SHOULD MAKE THEIR OWN ENQUIRIES.

APPROXIMATE DIMENSIONS LIVING: 107.2m<sup>2</sup>

LIVING: 107.2m<sup>2</sup> PORCH: 6.0m<sup>2</sup> CARPORT: 26.8m<sup>2</sup> VERANDAH: 27.3m<sup>2</sup> SHED: 7.0m<sup>2</sup> TOTAL: 174.1m<sup>2</sup>