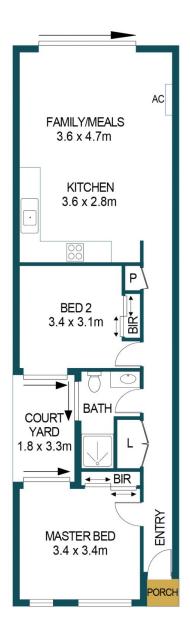

Emma Robinson 0497999951

Kymba Zanker 0487888821

PROPOSED RESIDENCE

EIVING: 69.7m² CARPORT: 18.2m² COURTYARD: 5.9m² PORCH: 0.7m² TOTAL: 94.5m²