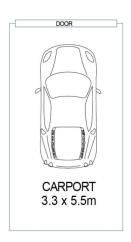

Emma Robinson 0497999951

Kymba Zanker 0487888821

PROPOSED RESIDENCE

EIVING: 69.7m² CARPORT: 18.2m² COURTYARD: 5.9m² PORCH: 0.7m² TOTAL: 94.5m²