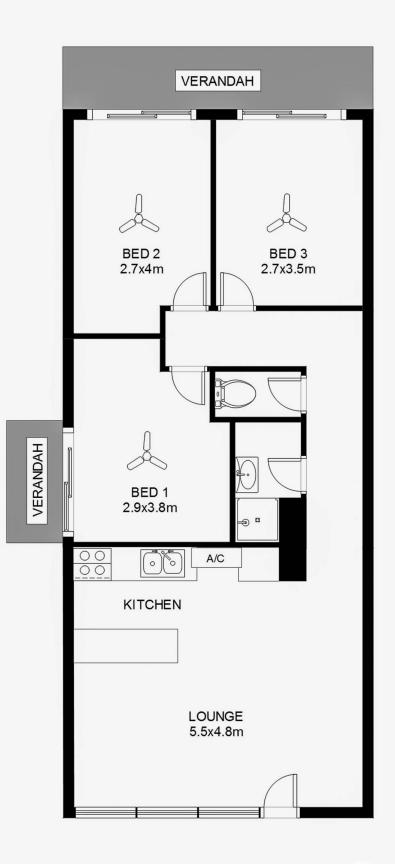

## 19/9-13 Yates Street, MAWSON LAKES

PLANS SHOWN ONLY INDICATIVE OF LAYOUT. DIMENSIONS ARE APPROXIMATE.