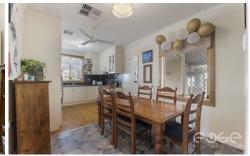

From the fenced and gated front yard, you are welcomed inside into the large light-filled lounge room with timber floors, built-in shelving and a brick fireplace. The combined kitchen and meals area is separate from the lounge room