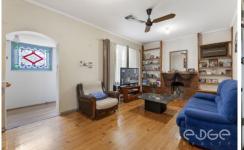

From the fenced and gated front yard, you are welcomed inside into the large light-filled lounge room with timber floors, built-in shelving and a brick fireplace. The combined kitchen and meals area is separate from the lounge room