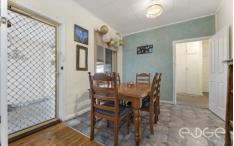

From the fenced and gated front yard, you are welcomed inside into the large light-filled lounge room with timber floors, built-in shelving and a brick fireplace. The combined kitchen and meals area is separate from the lounge room