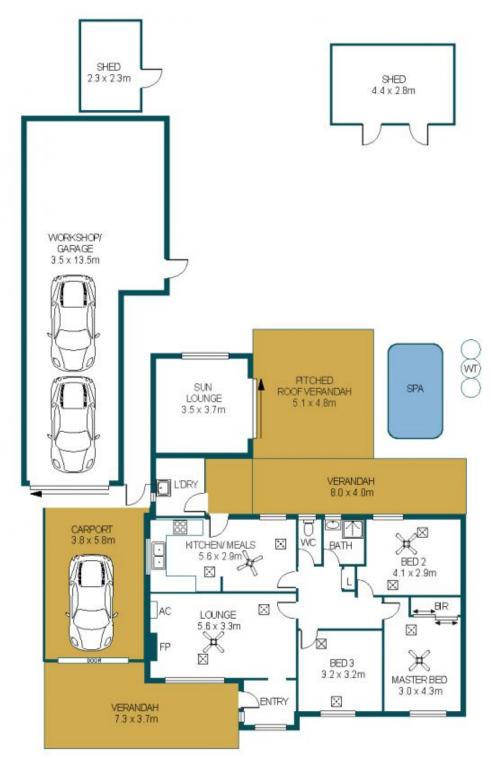

## APPROXIMATE DIMENSIONS

PROXIMATE DIMENSION
LIVING: 110.6m²
GARAGE: 47.3m²
CARPORT: 22.0m²
SHED: 17.6m²
VERANDAH: 83.5m²
TOTAL: 281.0m²

## 4 ANDREWS ROAD, ELIZABETH DOWNS

DISCLAIMER

PLANS SHOWN ARE FOR MARKETING PURPOSES ONLY, ALL DIMENSIONS ARE APPROXIMATE AND NOT TO SCALE. THEY ARE SUBJECT TO ERRORS AND INACCURACIES AND NO LIABILITY WILL BE ACCEPTED. INTERESTED PARTIES SHOULD MAKE THEIR OWN ENQUIRIES.