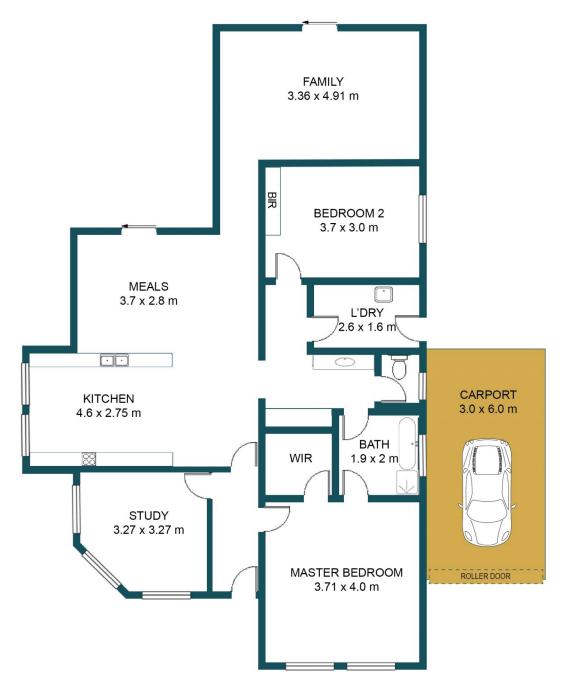

Please note photography of property was taken 2018 and are being reused as the property is currently tenanted.

The floorplan features three bedrooms, including one that is currently used as an office, plus a central bathroom. The

## 1/10 CHERRY AVENUE, DIREK

DISCLAIMER

PLANS SHOWN ARE FOR MARKETING PURPOSES ONLY, ALL DIMENSIONS ARE APPROXIMATE AND NOT TO SCALE. THEY ARE SUBJECT TO ERRORS AND INACCURACIES AND NO LIABILITY WILL BE ACCEPTED. INTERESTED PARTIES SHOULD MAKE THEIR OWN ENQUIRIES.