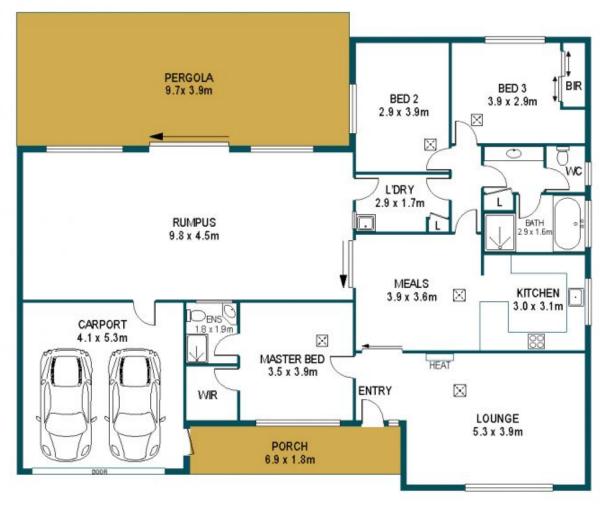

Mike Lao 0410390250

**Tom Dunstan** 0429656820

APPROXIMATE DIMENSIONS

LIVING: 186.7m²
CARPORT: 21.7m²
PORCH: 12.4m²
PERGOLA: 37.8m²
WORKSHOP: 14.3m²
TOTAL: 272.9m²