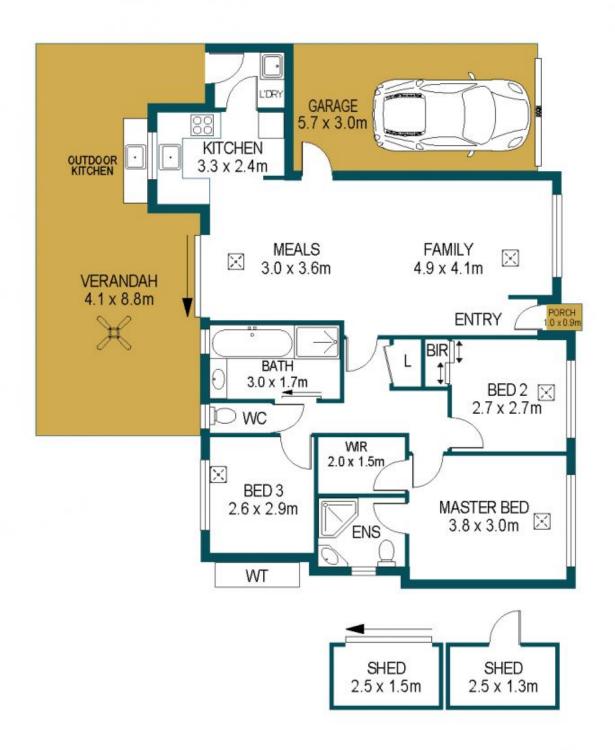

## APPROXIMATE DIMENSIONS

LIVING: 87.0m²
CARPORT: 17.1m²
VERANDAH: 36.1m²
PORCH: 0.9m²
SHED: 7.0m²
TOTAL: 148.1m²

## 25 JENNIFER TERRACE, PARAFIELD GARDENS

DISCLAIMER