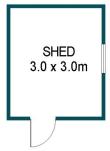

#### APPROXIMATE DIMENSIONS

LIVING: 124.9m²
SHED: 9.0m²
STORAGE: 3.4m²
TOTAL: 137.3m²