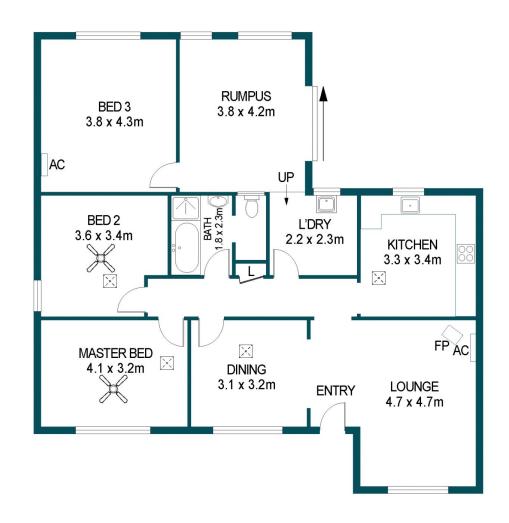

Matt Ashford and Edge Realty are proud to present to the market 14 Lorna Street, Salisbury.

Located just a short walk from the local park and bus stop is this charming brick home bursting with potential. The bright and inviting layout offers three bedrooms, plus a central bathroom ready for you to revitalise with a few modern touches.

#### APPROXIMATE DIMENSIONS

LIVING: 124.9m²
SHED: 9.0m²
STORAGE: 3.4m²
TOTAL: 137.3m²