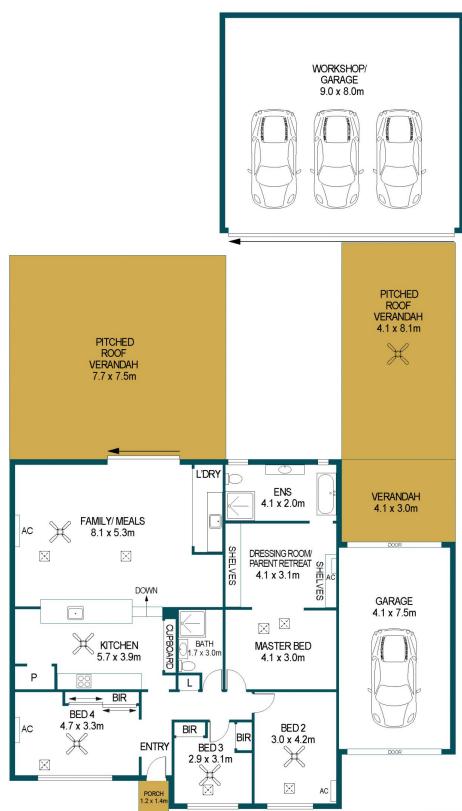

## DISCLAIMER

PLANS SHOWN ARE FOR MARKETING PURPOSES ONLY, ALL DIMENSIONS ARE APPROXIMATE AND NOT TO SCALE. THEY ARE SUBJECT TO ERRORS AND INACCURACIES AND NO LIABILITY WILL BE ACCEPTED. INTERESTED PARTIES SHOULD MAKE THEIR OWN ENQUIRIES.

APPROXIMATE DIMENSIONS LIVING: 151.0m<sup>2</sup>

GARAGE: 102.8m<sup>2</sup> PORCH: 1.7m<sup>2</sup> VERANDAH: 103.3m<sup>2</sup> TOTAL: 358.8m<sup>2</sup>