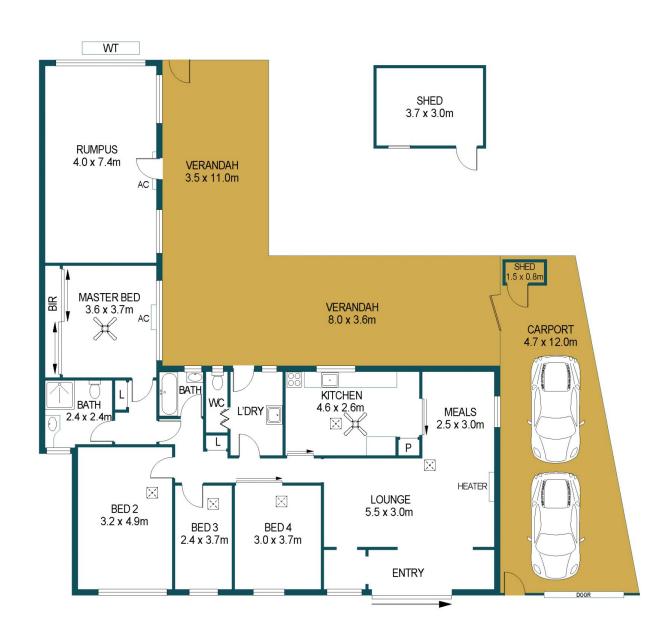

## APPROXIMATE DIMENSIONS

LIVING: 157.1m<sup>2</sup>
CARPORT: 43.1m<sup>2</sup>
SHED: 12.4m<sup>2</sup>
VERANDAH: 69.5m<sup>2</sup>
TOTAL: 282.1m<sup>2</sup>

## 35 HEWITT ROAD, ELIZABETH SOUTH

## DISCLAIMER

PLANS SHOWN ARE FOR MARKETING PURPOSES ONLY, ALL DIMENSIONS ARE APPROXIMATE AND NOT TO SCALE. THEY ARE SUBJECT TO ERRORS AND INACCURACIES AND NO LIABILITY WILL BE ACCEPTED. INTERESTED PARTIES SHOULD MAKE THEIR OWN ENQUIRIES.