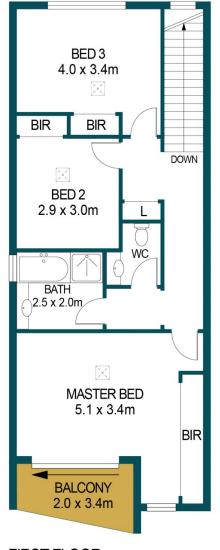

FIRST FLOOR

#### APPROXIMATE DIMENSIONS

LIVING: 126.7m²
GARAGE: 22.2m²
BALCONY: 6.8m²
PORCH: 3.8m²
TOTAL: 159.5m²

# 4 WEIRA STREET, MAWSON LAKES

PLANS SHOWN ARE FOR MARKETING PURPOSES ONLY, ALL DIMENSIONS ARE APPROXIMATE AND NOT TO SCALE. THEY ARE SUBJECT TO ERRORS AND INACCURACIES AND NO LIABILITY WILL BE ACCEPTED. INTERESTED PARTIES SHOULD MAKE THEIR OWN ENQUIRIES.