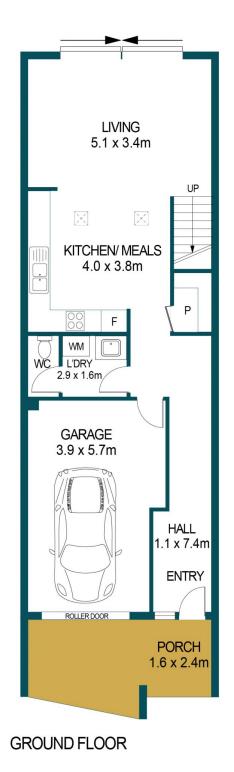

FIRST FLOOR

#### APPROXIMATE DIMENSIONS

LIVING: 126.7m²
GARAGE: 22.2m²
BALCONY: 6.8m²
PORCH: 3.8m²
TOTAL: 159.5m²

# 4 WEIRA STREET, MAWSON LAKES

PLANS SHOWN ARE FOR MARKETING PURPOSES ONLY, ALL DIMENSIONS ARE APPROXIMATE AND NOT TO SCALE. THEY ARE SUBJECT TO ERRORS AND INACCURACIES AND NO LIABILITY WILL BE ACCEPTED. INTERESTED PARTIES SHOULD MAKE THEIR OWN ENQUIRIES.