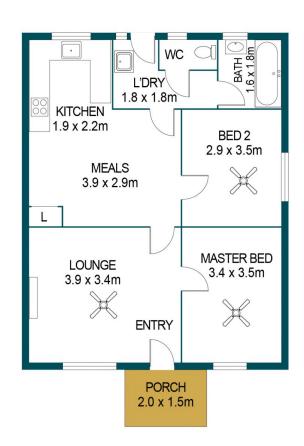

# 54 TILSHEAD ROAD, ELIZABETH NORTH

DISCLAIMER

PLANS SHOWN ARE FOR MARKETING PURPOSES ONLY, ALL DIMENSIONS ARE APPROXIMATE AND NOT TO SCALE. THEY ARE SUBJECT TO ERRORS AND INACCURACIES AND NO LIABILITY WILL BE ACCEPTED. INTERESTED PARTIES SHOULD MAKE THEIR OWN ENQUIRIES.

### APPROXIMATE DIMENSIONS

LIVING: 74.0m<sup>2</sup>
GARAGE: 21.8m<sup>2</sup>
PORCH: 3.0m<sup>2</sup>
TOTAL: 98.8m<sup>2</sup>