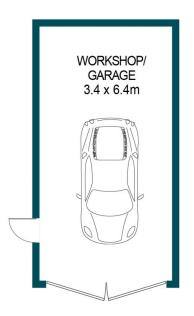

# 54 TILSHEAD ROAD, ELIZABETH NORTH

DISCLAIMER

PLANS SHOWN ARE FOR MARKETING PURPOSES ONLY, ALL DIMENSIONS ARE APPROXIMATE AND NOT TO SCALE. THEY ARE SUBJECT TO ERRORS AND INACCURACIES AND NO LIABILITY WILL BE ACCEPTED. INTERESTED PARTIES SHOULD MAKE THEIR OWN ENQUIRIES.

### APPROXIMATE DIMENSIONS

LIVING: 74.0m<sup>2</sup>
GARAGE: 21.8m<sup>2</sup>
PORCH: 3.0m<sup>2</sup>
TOTAL: 98.8m<sup>2</sup>