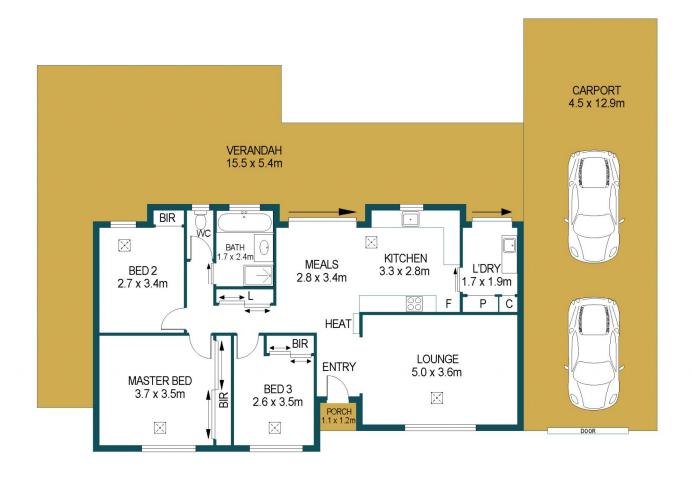

#### APPROXIMATE DIMENSIONS

| TOTAL: | 100.7m² | 100.7m² | 58.1m² | 58.1m² | 58.1m² | 58.1m² | 57.4m² | 1.3m² | 75.4m² | 70.7m² | 70.7m²