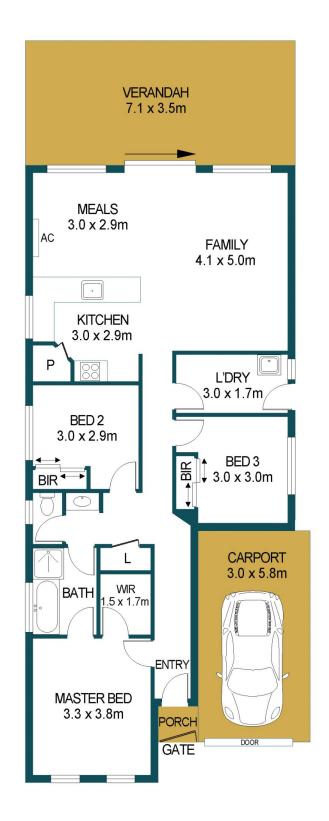

## 16 PIKE WAY, EVANSTON

DISCLAIMER

PLANS SHOWN ARE FOR MARKETING PURPOSES ONLY, ALL DIMENSIONS ARE APPROXIMATE AND NOT TO SCALE. THEY ARE SUBJECT TO ERRORS AND INACCURACIES AND NO LIABILITY WILL BE ACCEPTED. INTERESTED PARTIES SHOULD MAKE THEIR OWN ENQUIRIES.

APPROXIMATE DIMENSIONS

LIVING: 97.1m²
CARPORT: 17.4m²
PORCH: 1.2m²
VERANDAH: 24.9m²
TOTAL: 140.6m²