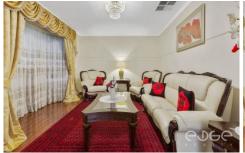

A large lounge room, with a bay window, is located just off the entry while an internal door opens to reveal the

3 📭 1 🖺 2 🖨

Price : \$ 420,000 Building Size : 117 sqm Land Size : 570 sqm

Land Size : 570 sqm View : https://ww