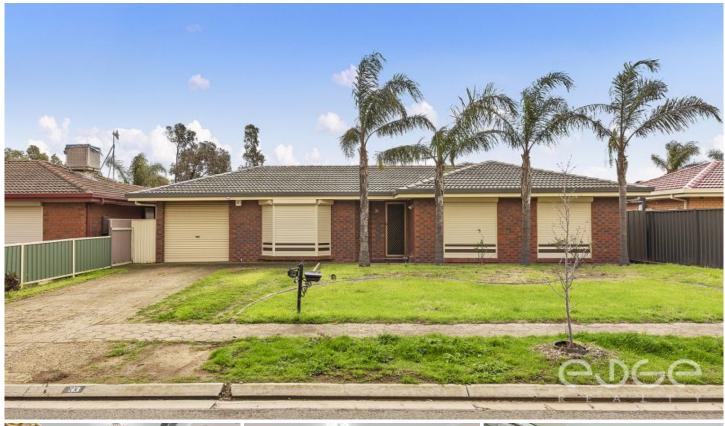

## 33 Bermudez Crescent PARALOWIE SA

\*For an in-depth look at this home, please click on the 3D tour for a virtual walk-through\*

Virtual Tour Link: https://my.matterport.com/show/?m=BPaLp5RvYwh

To submit an offer, please copy and paste this link into your browser: https://airtable.com/shrBb12PXtTjyZAXm

Mike Lao and Edge Realty are proud to present to the market this gorgeous home, where comfort and convenience are perfectly combined. Multiple living spaces, three bedrooms and outdoor entertaining areas are all on hand making this a picture-perfect abode anyone would adore.

A large lounge room, with a bay window, is located just off the entry while an internal door opens to reveal the

3 📭 1 🖺 2 🖨

Price : \$ 420,000 Building Size : 117 sqm Land Size : 570 sqm

Land Size : 570 sqm View : https://ww