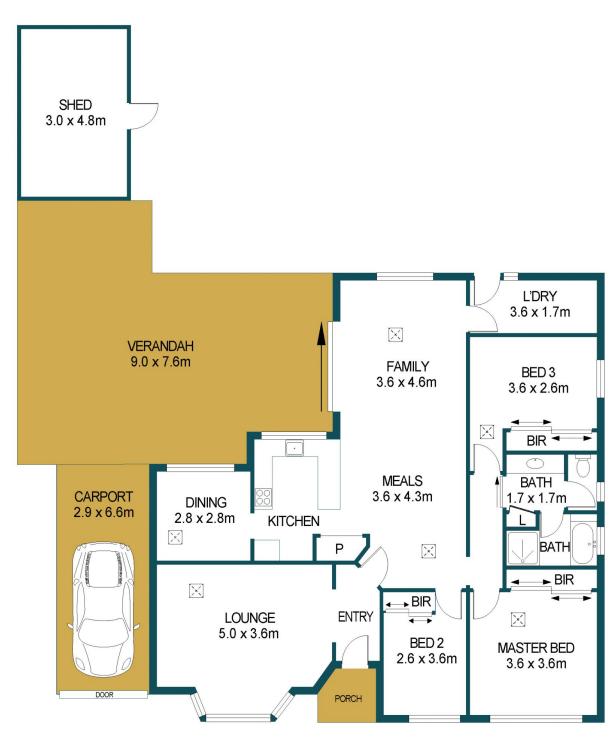

## APPROXIMATE DIMENSIONS

LIVING: 117.6m² CARPORT: 19.1m² SHED: 14.4m² PORCH: 3.2m² VERANDAH: 48.2m² TOTAL: 202.5m²

## 33 BERMUDEZ CRESCENT, PARALOWIE

## DISCLAIMER

PLANS SHOWN ARE FOR MARKETING PURPOSES ONLY, ALL DIMENSIONS ARE APPROXIMATE AND NOT TO SCALE. THEY ARE SUBJECT TO ERRORS AND INACCURACIES AND NO LIABILITY WILL BE ACCEPTED. INTERESTED PARTIES SHOULD MAKE THEIR OWN ENQUIRIES.