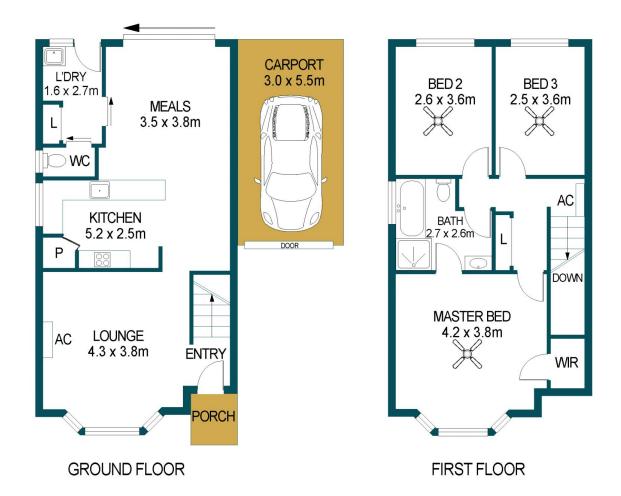

The two-storey layout is modern, functional and inviting with the lower level dedicated to spacious and comfortable

| Price                |
|----------------------|
| <b>Building Size</b> |
| Land Size            |
| View                 |

## DISCLAIMER

PLANS SHOWN ARE FOR MARKETING PURPOSES ONLY, ALL DIMENSIONS ARE APPROXIMATE AND NOT TO SCALE. THEY ARE SUBJECT TO ERRORS AND INACCURACIES AND NO LIABILITY WILL BE ACCEPTED. INTERESTED PARTIES SHOULD MAKE THEIR OWN ENQUIRIES.