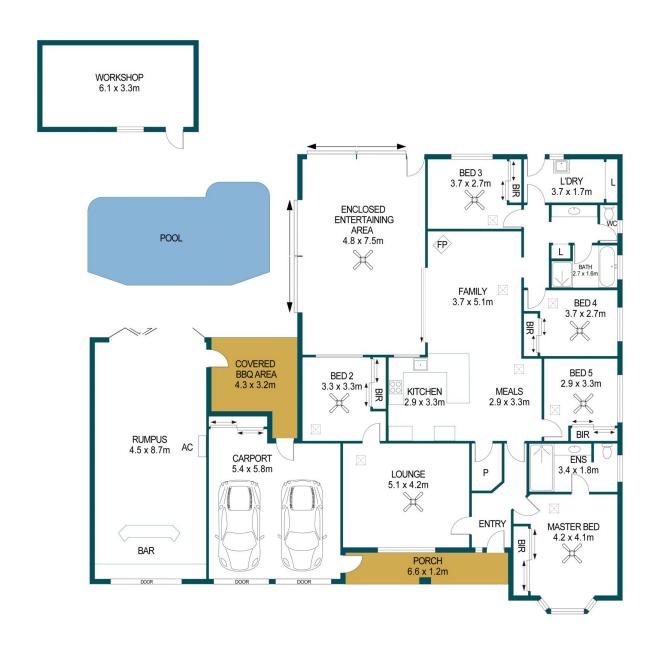

## APPROXIMATE DIMENSIONS

| LIVING:       | 209.5m <sup>2</sup> |
|---------------|---------------------|
| CARPORT:      | 31.3m <sup>2</sup>  |
| RUMPUS:       | 39.2m <sup>2</sup>  |
| PORCH:        | 7.9m <sup>2</sup>   |
| WORKSHOP:     | 20.1m <sup>2</sup>  |
| BBQ AREA:     | 13.8m <sup>2</sup>  |
| ENTERTAINING: | 36.0m <sup>2</sup>  |
| TOTAL:        | 357.8m <sup>2</sup> |

## 10 NORMANTON COURT, CRAIGMORE

## DISCLAIMER

PLANS SHOWN ARE FOR MARKETING PURPOSES ONLY, ALL DIMENSIONS ARE APPROXIMATE AND NOT TO SCALE. THEY ARE SUBJECT TO ERRORS AND INACCURACIES AND NO LIABILITY WILL BE ACCEPTED. INTERESTED PARTIES SHOULD MAKE THEIR OWN ENQUIRIES.