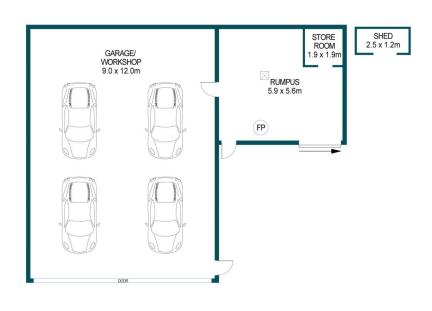

## DISCLAIMER

PLANS SHOWN ARE FOR MARKETING PURPOSES ONLY, ALL DIMENSIONS ARE APPROXIMATE AND NOT TO SCALE. THEY ARE SUBJECT TO ERRORS AND INACCURACIES AND NO LIABILITY WILL BE ACCEPTED. INTERESTED PARTIES SHOULD MAKE THEIR OWN ENQUIRIES.

APPROXIMATE DIMENSIONS LIVING: CARPORT 256.5m<sup>2</sup>

| CARPORT:   | 34.1m <sup>2</sup>  |
|------------|---------------------|
| DECK/SHED: | 60.6m <sup>2</sup>  |
| GARAGE:    | 108.1m <sup>2</sup> |
| RUMPUS:    | 33.0m <sup>2</sup>  |
| TOTAL:     | 492.3m <sup>2</sup> |