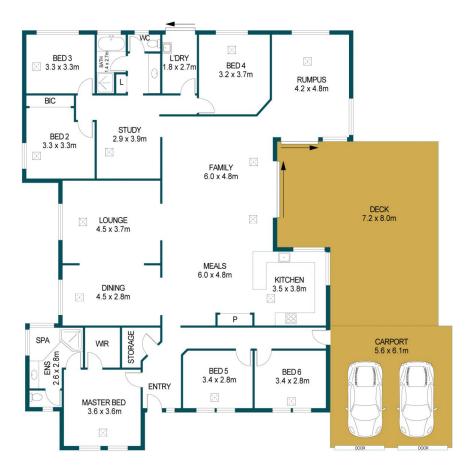

## DISCLAIMER

PLANS SHOWN ARE FOR MARKETING PURPOSES ONLY, ALL DIMENSIONS ARE APPROXIMATE AND NOT TO SCALE. THEY ARE SUBJECT TO ERRORS AND INACCURACIES AND NO LIABILITY WILL BE ACCEPTED. INTERESTED PARTIES SHOULD MAKE THEIR OWN ENQUIRIES.

APPROXIMATE DIMENSIONS LIVING: CARPORT 256.5m<sup>2</sup>

| CARPORT:   | 34.1m <sup>2</sup>  |
|------------|---------------------|
| DECK/SHED: | 60.6m <sup>2</sup>  |
| GARAGE:    | 108.1m <sup>2</sup> |
| RUMPUS:    | 33.0m <sup>2</sup>  |
| TOTAL:     | 492.3m <sup>2</sup> |