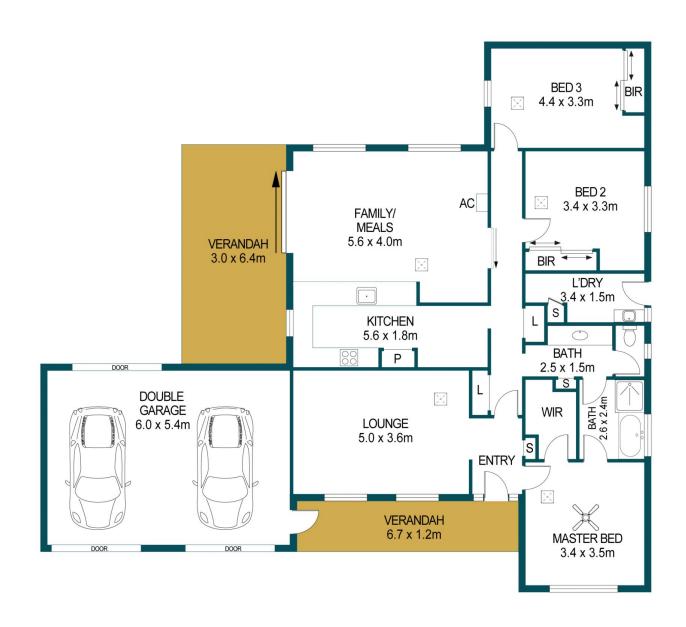

The single-storey layout is spacious and light-filled with generous living zones, three bedrooms and a central

3 📭 1 🔓 2 🗬

**Building Size**: 138 sqm **Land Size**: 855 sqm

View : https://www

: https://www.edgerealty.com.au/sale/sa/n orth-north-east-suburbs/hillbank/resident

## DISCLAIMER

PLANS SHOWN ARE FOR MARKETING PURPOSES ONLY, ALL DIMENSIONS ARE APPROXIMATE AND NOT TO SCALE. THEY ARE SUBJECT TO ERRORS AND INACCURACIES AND NO LIABILITY WILL BE ACCEPTED. INTERESTED PARTIES SHOULD MAKE THEIR OWN ENQUIRIES.