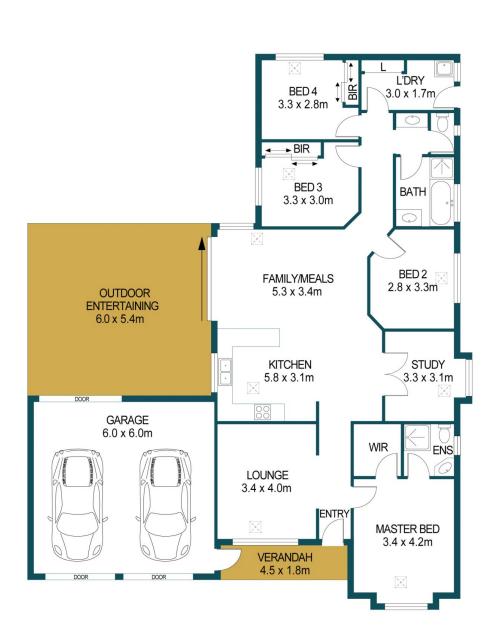

View: https://www.edgerealty.com.au/sale/sa/nort

h-north-east-suburbs/smithfield/residential/h

ouse/6600592

Mike Lao 0410390250

Tom Dunstan 0429656820

APPROXIMATE DIMENSIONS

LIVING: 144.6m²
GARAGE: 36.0m²
SHED: 9.0m²
OUTDOOR: 32.4m²
VERANDAH: 8.1m²
TOTAL: 230.1m²

## 1 STRATHAIRD COURT, SMITHFIELD

## DISCLAIMER

PLANS SHOWN ARE FOR MARKETING PURPOSES ONLY, ALL DIMENSIONS ARE APPROXIMATE AND NOT TO SCALE. THEY ARE SUBJECT TO ERRORS AND INACCURACIES AND NO LIABILITY WILL BE ACCEPTED. INTERESTED PARTIES SHOULD MAKE THEIR OWN ENQUIRIES.