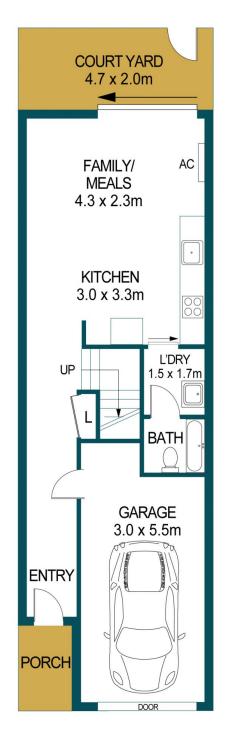

The layout is bright and provides open-plan living with the

## APPROXIMATE DIMENSIONS

LIVING: 97.2m²
GARAGE: 16.5m²
PORCH: 2.6m²
COURT YARD: 9.4m²
BALCONY: 11.6m²
TOTAL: 137.3m²