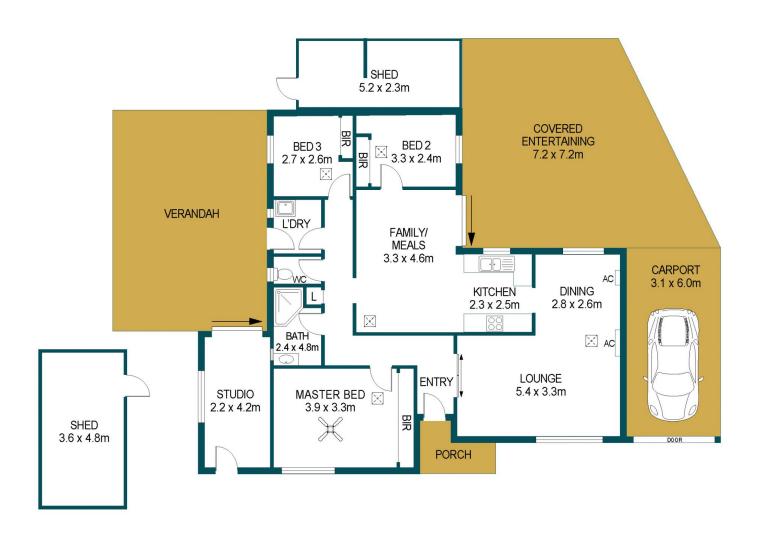

A large and open-plan lounge and dining room are set just

## DISCLAIMER

PLANS SHOWN ARE FOR MARKETING PURPOSES ONLY, ALL DIMENSIONS ARE APPROXIMATE AND NOT TO SCALE. THEY ARE SUBJECT TO ERRORS AND INACCURACIES AND NO LIABILITY WILL BE ACCEPTED. INTERESTED PARTIES SHOULD MAKE THEIR OWN ENQUIRIES.

APPROXIMATE DIMENSIONS

114.3m<sup>2</sup>

51.8m<sup>2</sup> 37.2m<sup>2</sup>

12.0m<sup>2</sup>

4.3m<sup>2</sup> 18.6m<sup>2</sup>

238.2m<sup>2</sup>

LIVING:

ENTERTAINING:

VERANDAH: SHED:

PORCH: CARPORT:

TOTAL: