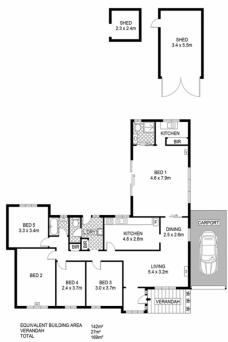

The flexible layout offers five bedrooms and two bathrooms including an attached self-contained granny flat with a kitchen area and a living space. All the remaining bedrooms are large and serviced by a central bathroom for

## 5 🛤 2 📛 1 🚘

| Price                |
|----------------------|
| <b>Building Size</b> |
| Land Size            |
| View                 |

- : \$ 340,000
- e: 142 sqm
- :940 sqm

: https://www.edgerealty.com.au/sale/sa/n orth-north-east-suburbs/elizabeth-east/r esidential/house/6601723