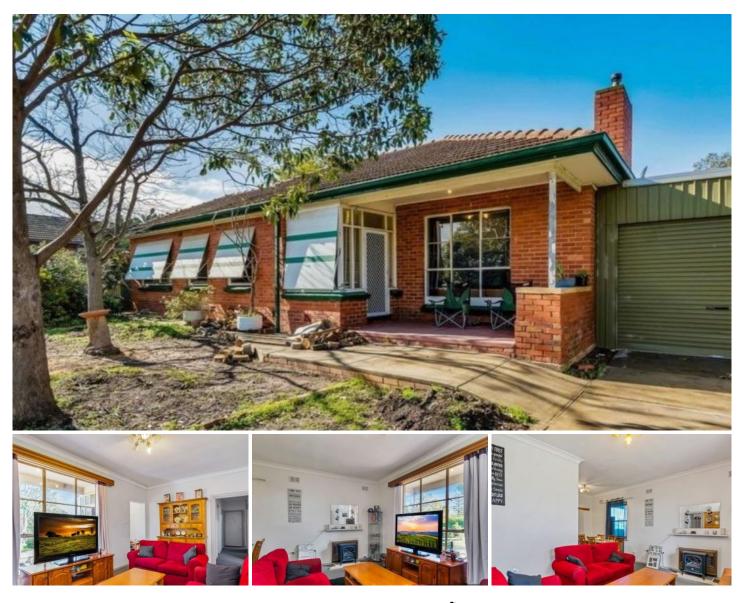

## **10 Midway Road ELIZABETH EAST SA**

To submit an offer, please copy and paste this link into your browser: https://airtable.com/shrBb12PXtTjyZAXm

Please note Photos are from 2019 and being reused under Vendor's Instructions.

With dual living potential and plenty of room for a large family, this property will suit a wide range of buyers. Currently, there is a tenant in place on a fixed lease of \$300 per week until 15 August 2022 making this the perfect investment or you could look to move in and keep this impressive home all to yourself.

The flexible layout offers five bedrooms and two bathrooms including an attached self-contained granny flat with a kitchen area and a living space. All the remaining bedrooms are large and serviced by a central bathroom for