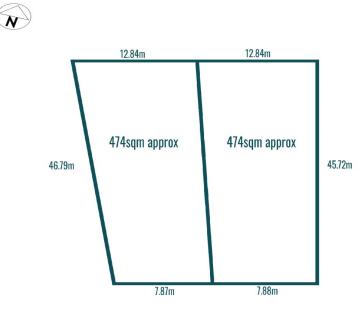

The cleared and levelled blocks have an approx 7.88m frontage each and will suit a wide range of projects whether you're looking to build your forever home, a modern downsizer or a low-maintenance investment to bolster your portfolio; the choice is all yours when it comes to this must-see site (STCA).

Take advantage of the record low interest rates and generous government grants on offer for first home buyers (subject to eligibility criteria) and pick up the plans for an **Price** : \$ 300,000

Land Size : 474 sqm View : https://wv