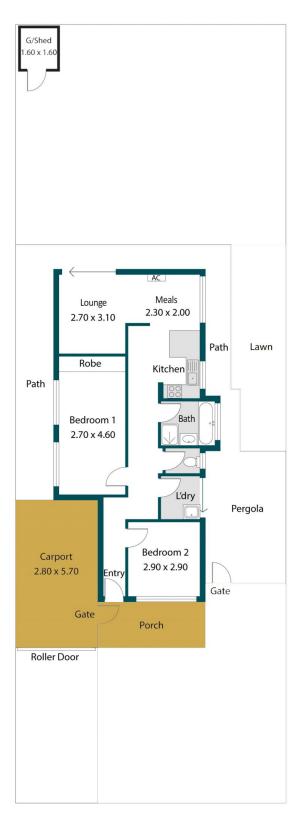

## 50 GENERAL DRIVE, PARALOWIE

APPROXIMATE FLOOR AREA 63m<sup>2</sup>

DISCLAIMER

PLANS SHOWN ARE FOR MARKETING PURPOSES ONLY, ALL DIMENSIONS ARE APPROXIMATE AND NOT TO SCALE. THEY ARE SUBJECT TO ERRORS AND INACCURACIES AND NO LIABILITY WILL BE ACCEPTED. INTERESTED PARTIES SHOULD MAKE THEIR OWN ENQUIRIES.