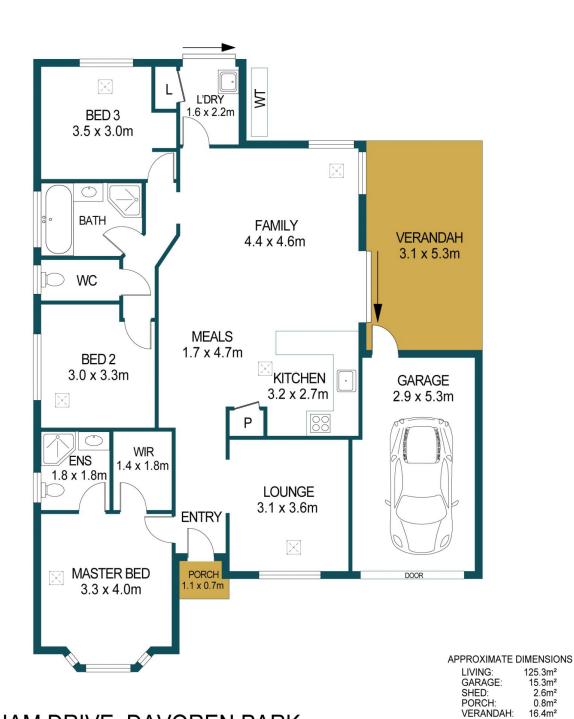

There are three bedrooms including the owner's suite with a beautiful bay window, a walk-in robe and a private ensuite. The two guest bedrooms are serviced by a central

3 📭 2 🖺 1 🗬

Price : \$ 310,000 Building Size : 125 sqm Land Size : 358 sqm

## 30 WILLIAM DRIVE, DAVOREN PARK

DISCLAIMER

PLANS SHOWN ARE FOR MARKETING PURPOSES ONLY, ALL DIMENSIONS ARE APPROXIMATE AND NOT TO SCALE. THEY ARE SUBJECT TO ERRORS AND INACCURACIES AND NO LIABILITY WILL BE ACCEPTED. INTERESTED PARTIES SHOULD MAKE THEIR OWN ENQUIRIES.

TOTAL:

15.3m<sup>2</sup> 2.6m<sup>2</sup>

0.8m<sup>2</sup>

16.4m<sup>2</sup>

160.4m<sup>2</sup>