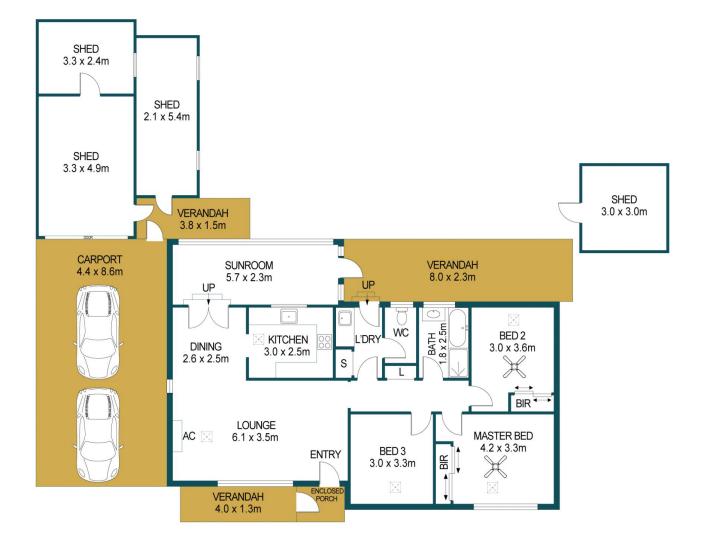

#### Step 1

Please view the photos, floorplan, and digital 360 tour (if available) prior to submitting an application.

#### DISCLAIMER

PLANS SHOWN ARE FOR MARKETING PURPOSES ONLY, ALL DIMENSIONS ARE APPROXIMATE AND NOT TO SCALE. THEY ARE SUBJECT TO ERRORS AND INACCURACIES AND NO LIABILITY WILL BE ACCEPTED. INTERESTED PARTIES SHOULD MAKE THEIR OWN ENQUIRIES.

APPROXIMATE DIMENSIONS

29.3m<sup>2</sup> VERANDAH:

225.2m<sup>2</sup>

TOTAL: