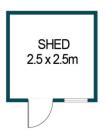

## 3 🛺 1 📇 1 🗬

Building Size: 111 sqm

View : https://www.edgerealty.com.au/lease/sa/

north-north-east-suburbs/wynn-vale/resi

dential/house/6693826

**Brooke McNicholl** 

LOWER FLOOR

**UPPER FLOOR** 

# 8/10 HOPELANDS COURT, WYNN VALE

INT: 111m<sup>2</sup> EXT: 30m<sup>2</sup> TOTAL: 141m<sup>2</sup>