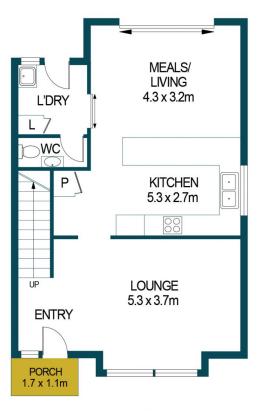

## 3 🛺 1 📇 1 🗬

Building Size: 111 sqm

View : https://www.edgerealty.com.au/lease/sa/

north-north-east-suburbs/wynn-vale/resi

dential/house/6693826

**Brooke McNicholl** 

LOWER FLOOR

**UPPER FLOOR** 

# 8/10 HOPELANDS COURT, WYNN VALE

INT: 111m<sup>2</sup> EXT: 30m<sup>2</sup> TOTAL: 141m<sup>2</sup>