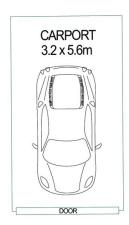

## 3 🛺 1 📇 1 🗬

Building Size: 111 sqm

View : https://www.edgerealty.com.au/lease/sa/

north-north-east-suburbs/wynn-vale/resi

dential/house/6693826

**Brooke McNicholl** 

LOWER FLOOR

**UPPER FLOOR** 

# 8/10 HOPELANDS COURT, WYNN VALE

INT: 111m<sup>2</sup> EXT: 30m<sup>2</sup> TOTAL: 141m<sup>2</sup>