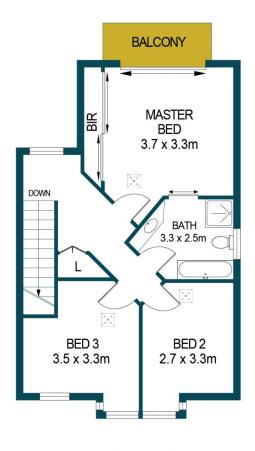

## 3 🛺 1 📇 1 🗬

Building Size: 111 sqm

View : https://www.edgerealty.com.au/lease/sa/

north-north-east-suburbs/wynn-vale/resi

dential/house/6693826

**Brooke McNicholl** 

LOWER FLOOR

**UPPER FLOOR** 

# 8/10 HOPELANDS COURT, WYNN VALE

INT: 111m<sup>2</sup> EXT: 30m<sup>2</sup> TOTAL: 141m<sup>2</sup>