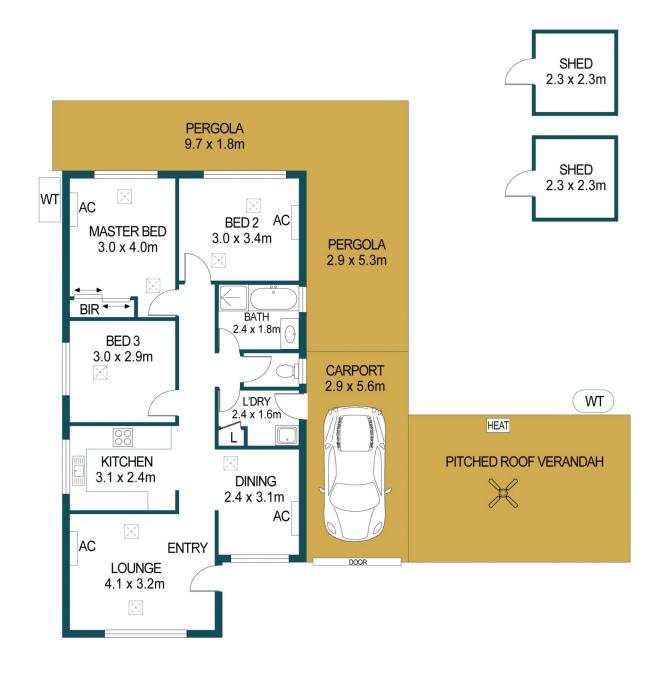

## APPROXIMATE DIMENSIONS

LIVING: 76.7m²
CARPORT: 16.2m²
SHED: 10.6m²
PERGOLA: 32.6m²
VERANDAH: 24.5m²
TOTAL: 160.6m²