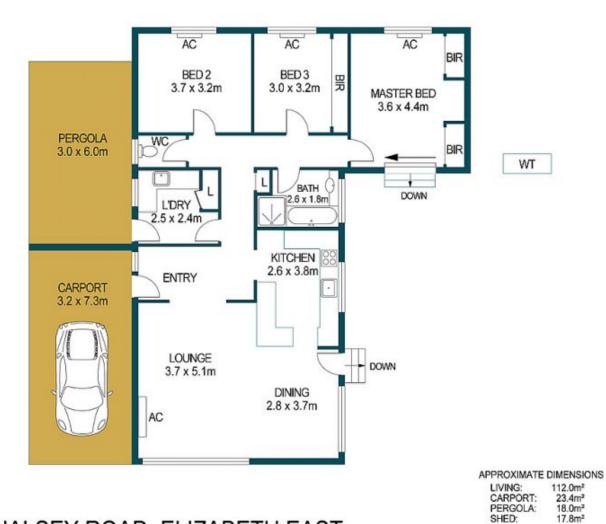

# 3 🛤 1 🚰 3 🚘

Land Size : 868 sqm

: https://www.edgerealty.com.au/lease/sa/nor th-north-east-suburbs/elizabeth-east/residen tial/house/6698867

View

Kymba Zanker 0487888821

# 134 HALSEY ROAD, ELIZABETH EAST

#### DISCLAIMER

PLANS SHOWN ARE FOR MARKETING PURPOSES ONLY, ALL DIMENSIONS ARE APPROXIMATE AND NOT TO SCALE. THEY ARE SUBJECT TO ERRORS AND INACCURACIES AND NO LIABILITY WILL BE ACCEPTED. INTERESTED PARTIES SHOULD MAKE THEIR OWN ENQUIRIES.

171.2m<sup>2</sup>

TOTAL: