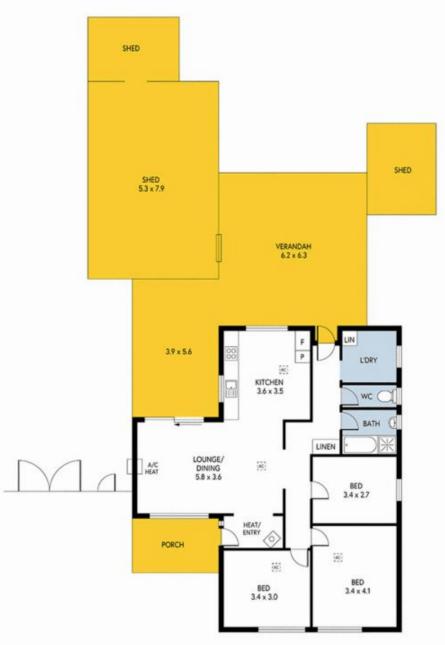

# 3 TIDWORTH ROAD, ELIZABETH NORTH

INTERNAL EXTERNAL TOTAL

EXTERNAL - 105.6 SQM TOTAL - 223.1 SQM

Fiese Note: Every care has been taken to verify the correctness of the areas and details used in this leaflest. No warranty or representation is given or made as to the correctness of the information supplied and institute of the context. Suchstain more the Agent accept responsibility for census or emissions. The sketch is for distantian purposes only and intending purchasers should satisfy themselves independently integrating sizes. Agent and location of the property. These check with body council the all institutes are segationed by council.