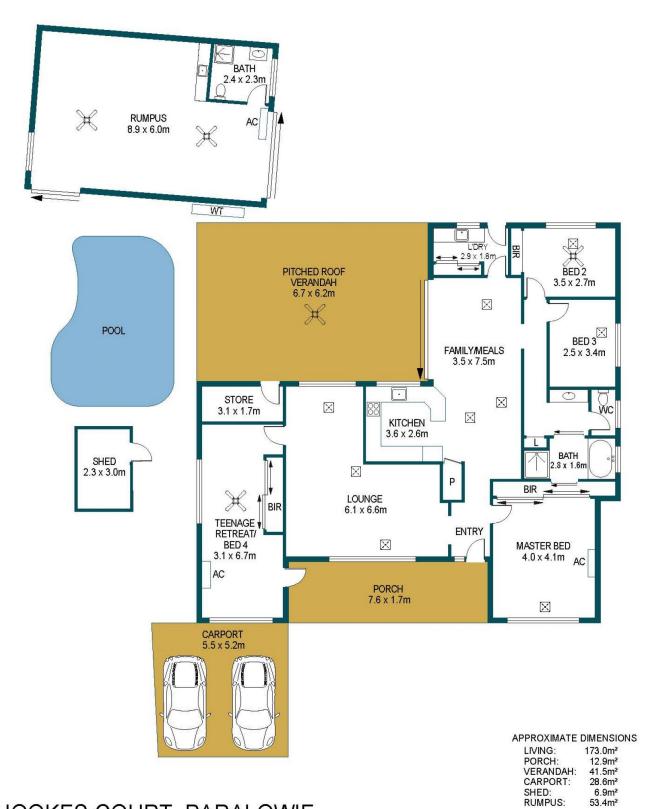

## 6 HOOKES COURT, PARALOWIE

## DISCLAIMER

PLANS SHOWN ARE FOR MARKETING PURPOSES ONLY, ALL DIMENSIONS ARE APPROXIMATE AND NOT TO SCALE. THEY ARE SUBJECT TO ERRORS AND INACCURACIES AND NO LIABILITY WILL BE ACCEPTED. INTERESTED PARTIES SHOULD MAKE THEIR OWN ENQUIRIES.

316.3m<sup>2</sup>

TOTAL: