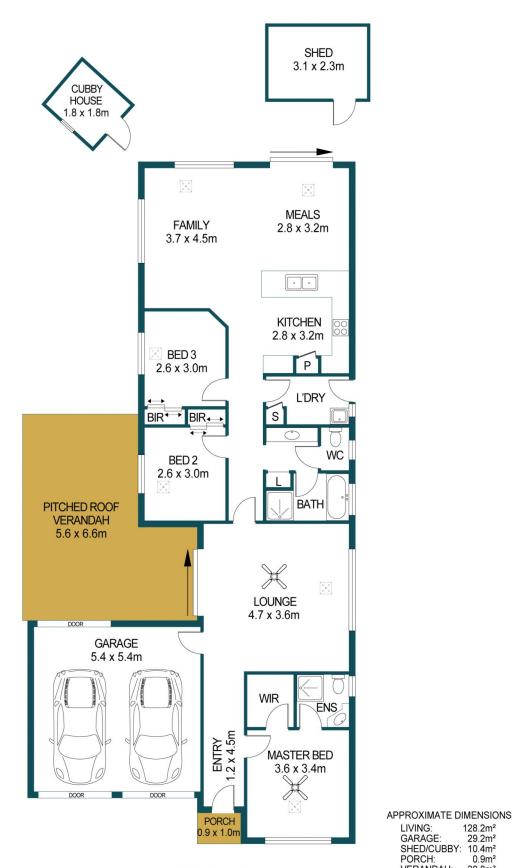

## 39 APPLECROSS DRIVE, BLAKEVIEW

DISCLAIMER

PLANS SHOWN ARE FOR MARKETING PURPOSES ONLY, ALL DIMENSIONS ARE APPROXIMATE AND NOT TO SCALE. THEY ARE SUBJECT TO ERRORS AND INACCURACIES AND NO LIABILITY WILL BE ACCEPTED. INTERESTED PARTIES SHOULD MAKE THEIR OWN ENQUIRIES.

GARAGE: 29.2m² SHED/CUBBY: 10.4m²

128.2m<sup>2</sup>

0.9m<sup>2</sup>

30.8m<sup>2</sup>

199.5m<sup>2</sup>

LIVING:

TOTAL:

VERANDAH: